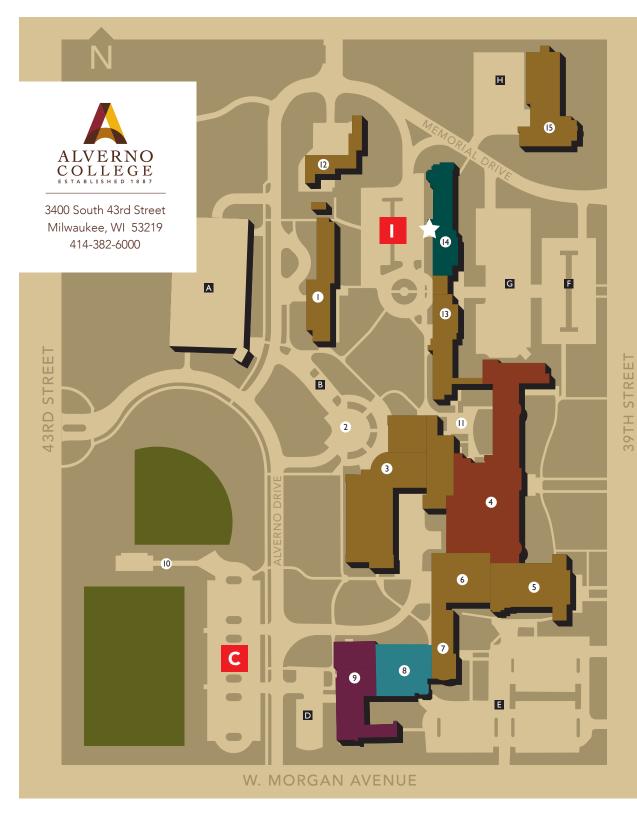

|    | Austin Hall (AU)                                   |                             |
|----|----------------------------------------------------|-----------------------------|
| 2  | Reiman Plaza                                       |                             |
| 3  | Sister Joel Read Center (RC)                       |                             |
| 4  | Founders Hall (FO)                                 | CAFETERIA                   |
| 5  | Pitman Theatre                                     |                             |
| 6  | Athletic & Fitness Center (AF)<br>Reiman Gymnasium |                             |
| 7  | Alphonsa Hall (AL)<br>Lampe Recital Hall           |                             |
| 8  | Alexia Hall (AX)                                   | ART ROOMS<br>(Lower Level)  |
| 9  | Christopher Hall (CH)<br>Wehr Auditorium           | AUDITORIUM<br>(Upper Level) |
| 10 | Athletic Fields                                    |                             |
| 0  | Alumnae Courtyard                                  |                             |
| 12 | Power House                                        |                             |
| 13 | Corona Hall (CO)                                   |                             |
| (4 | Clare Hall (CL)                                    | DORMS                       |
|    | 🛨 Dorm Check-In Ent                                | rance                       |
| 15 | Elizabeth Hall (EL)                                |                             |
|    | PARKING LOTS                                       |                             |
| Α  | Parking Ramp                                       |                             |
| В  | Handicapped Parking                                |                             |
| С  | Public Parking IF NOT                              | STAYING IN DORMS            |
| D  | Permit Parking                                     |                             |
| E  | Public Parking                                     |                             |
| F  | Public Parking                                     |                             |
| G  | Permit Parking                                     |                             |
| H  | Public Parking                                     |                             |
| 1  | Public Parking IF                                  | STAYING IN DORMS            |